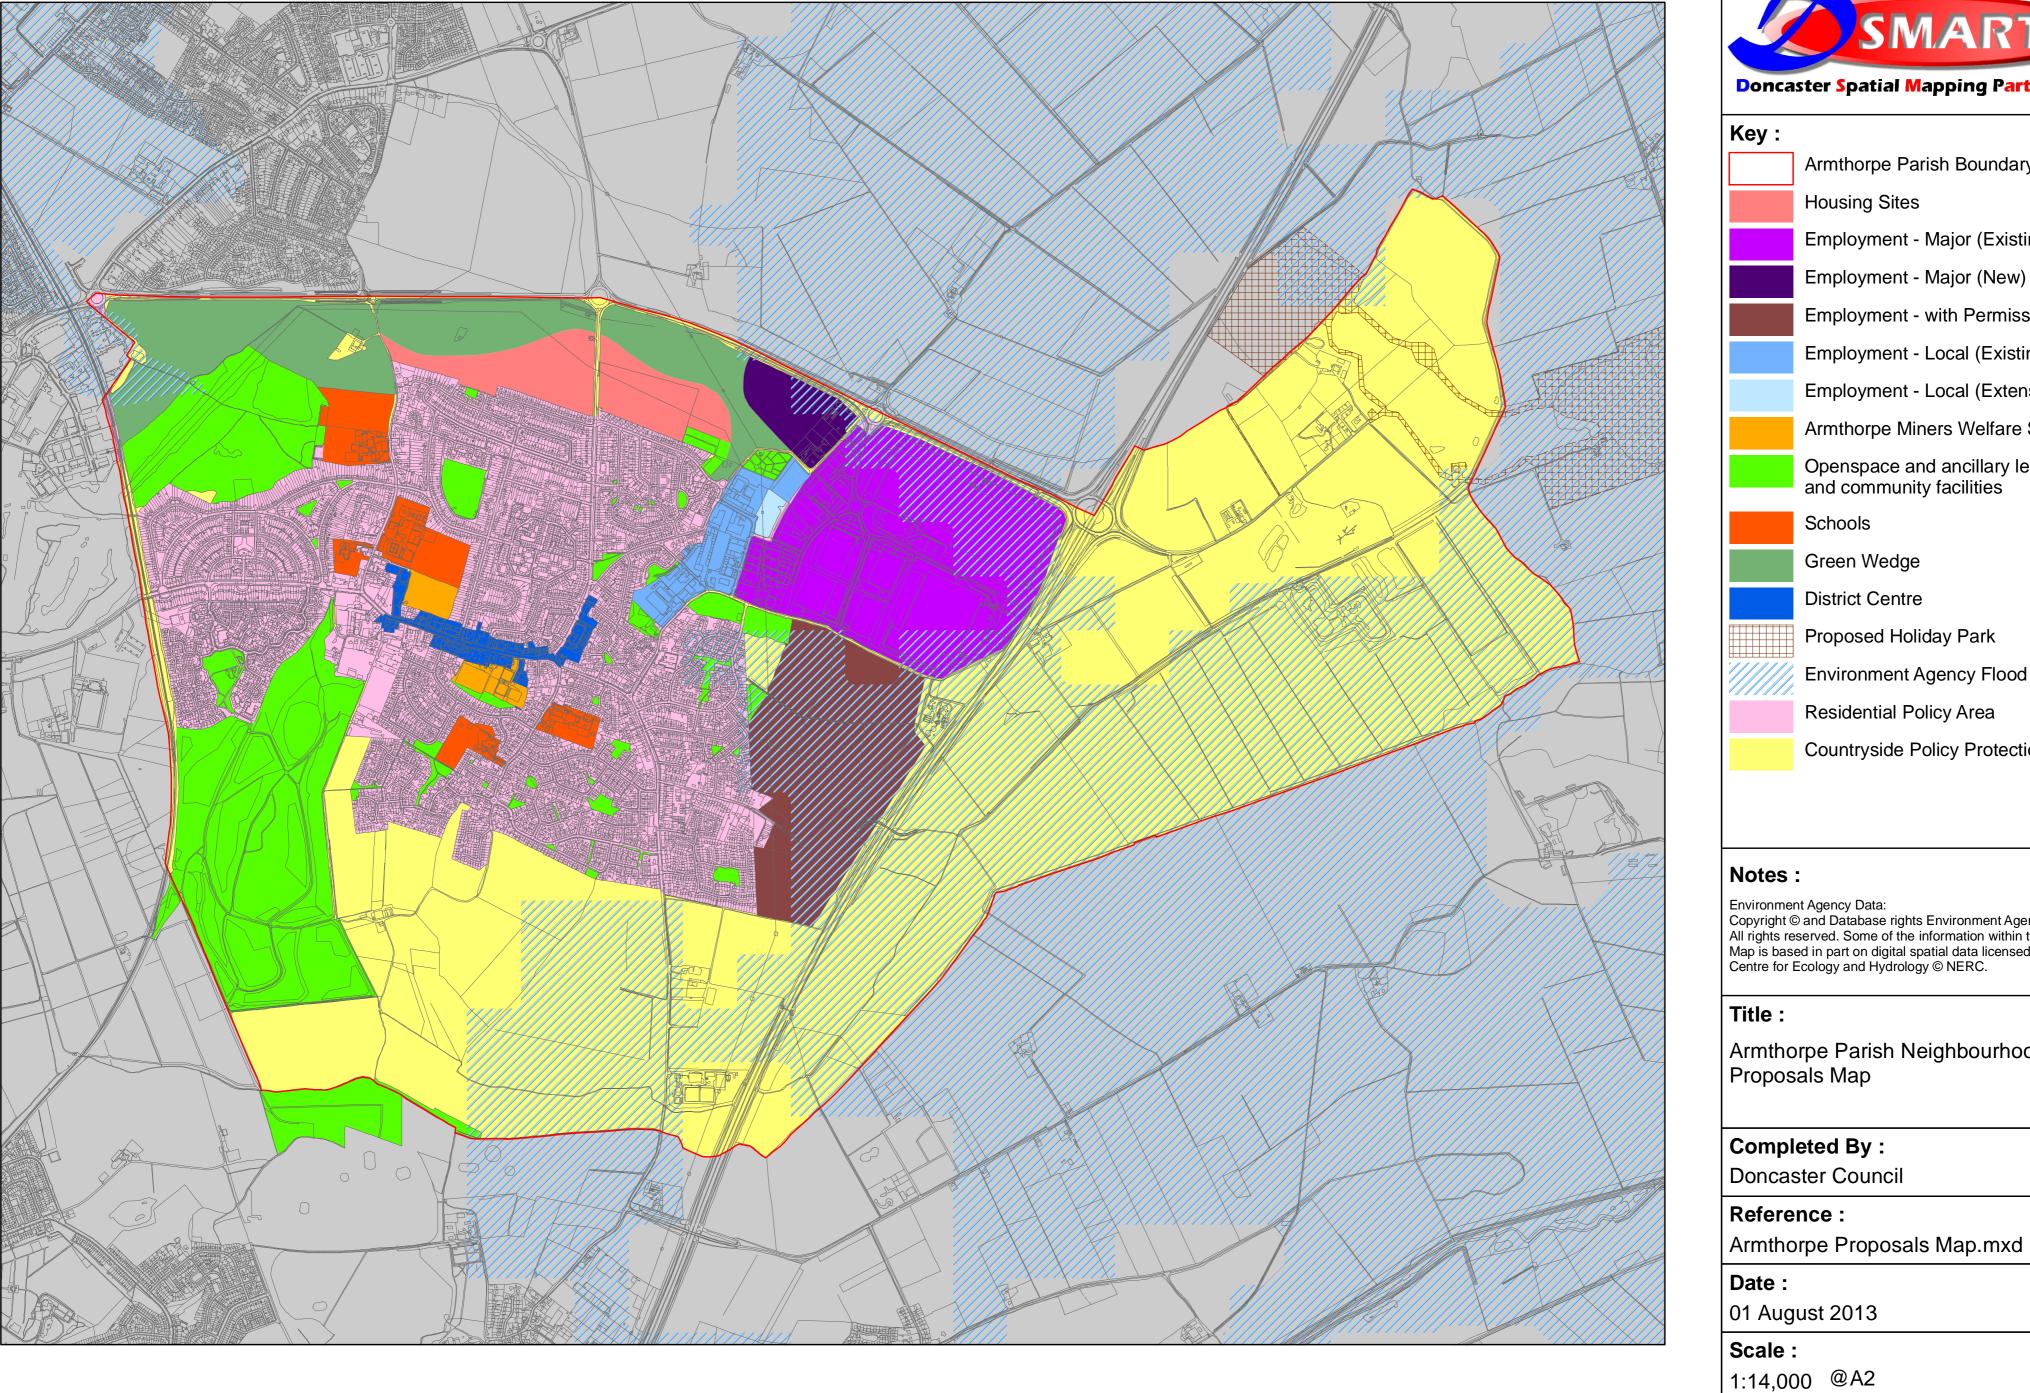

SMART Doncaster Spatial Mapping Partnership Armthorpe Parish Boundary Housing Sites Employment - Major (Existing) Employment - Major (New) Employment - with Permission Employment - Local (Existing) Employment - Local (Extension) Armthorpe Miners Welfare Scheme Openspace and ancillary leisure and community facilities Green Wedge **District Centre** Proposed Holiday Park Environment Agency Flood Zone 3 Residential Policy Area Countryside Policy Protection Area Environment Agency Data:
Copyright © and Database rights Environment Agency 2010.
All rights reserved. Some of the information within the Flood Map is based in part on digital spatial data licensed from the Centre for Ecology and Hydrology © NERC. Armthorpe Parish Neighbourhood Plan